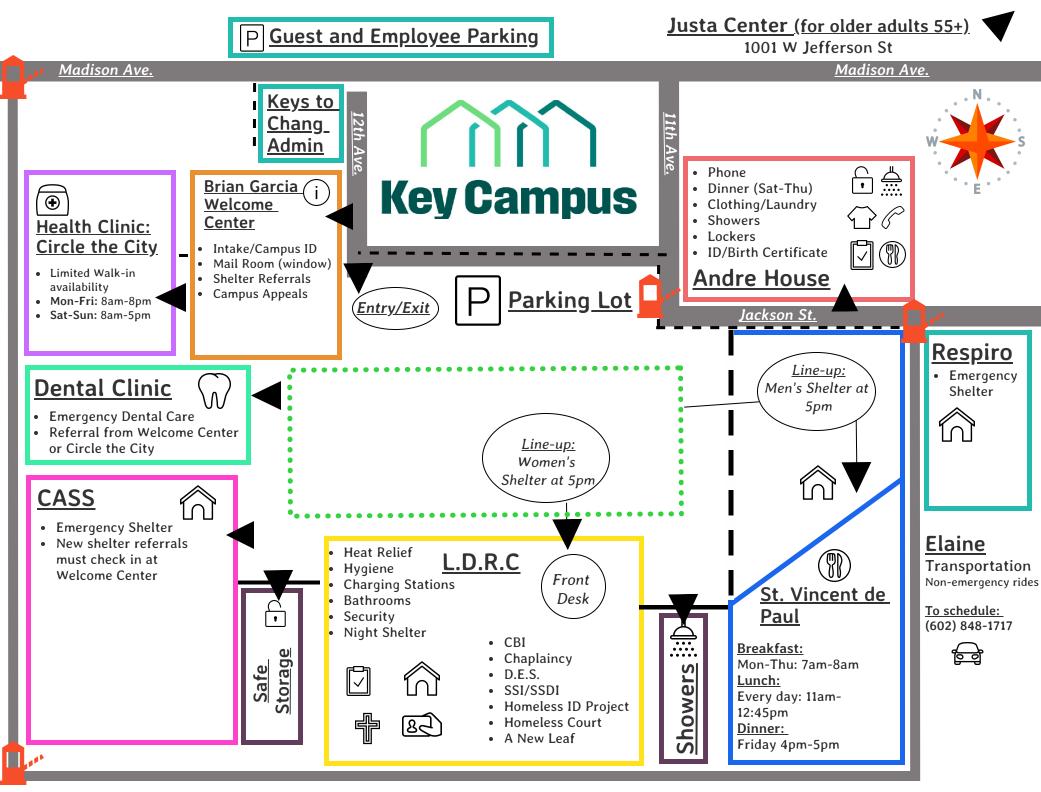

# CASS SHELTER

Referral check in at Welcome Center We

• Daily: <u>6am-11:30pm</u>

### **OVERFLOW SHELTER**

Women (LDRC) & Men (St. Vincent de Paul)

- Every day: <u>6:00pm</u>
- Line up outside: <u>5:00pm</u>

### **CLOTHING\***

- Andre House
  - Arrive 30 Minutes Early
  - Tue: <u>12:30pm-3pm</u>

### At Showers Outside LDRC

• Clothing distributions based on availability

### **Chaplaincy in LDRC**

• T/W/F: <u>11am-2pm</u>

## **SHOWERS**

Andre House

- Arrive 30 minutes early
- Mon/Wed/Thur:<u>12:30pm-3pm</u>

### Outside the LRDC

• Daily: <u>7am-11am/3:30-4:30pm</u> (Sept-May)

ℯ₽

Ш

• Daily: <u>7am-11am/1pm-6pm</u> (June-August)

### **CHAPLAINCY**

- Inside LDRC
- Spiritual Services
- Mon-Fri: <u>8:30am-2:30pm</u>
- Bible Study \*check with staff for schedule\*

### A New Leaf

- By referral
- In LDRC
- Move in and rental assistance
- Case Management and supportive services
- Mon-Th: call 480-904-0681

#### Andre House

• Sat-Thu: <u>5:30pm-6:30pm</u>

### St. Vincent de Paul

• Fri: <u>4pm-5pm</u>

### Homeless ID Project

- Sign-up at LDRC
- State ID/Birth Certificates
- Mon-Fri: 8<u>am-1pm</u>
- First Come, First Serve

### **Social Security Cards**

- Inside LDRC
- Wednesday: <u>10am-12pm</u> (except 2nd Wednesday of the month)

# BENEFITS

- Medical/Food Stamps
- Sign-up at LDRC
- Mon-Fri: <u>7:30am-4:30pm</u>

### SSI/SSDI (Disability Benefits)

- Sign-up at LDRC
- Mon-Fri: <u>9:00am-4pm</u>

### **Circle the City**

- Walk-In/Appointments
- Mon-Fri: <u>8am-8pm</u>
- Sat-Sun: <u>8am-5pm</u>

### CBI (PATH and RISE)

- Walk-In
- Mon-Fri: <u>7:30am-</u> <u>4:30pm</u>

#### **Brighter Way**

- Mon-Thur: <u>8:30am-</u> <u>5pm</u>
- Fri: <u>8:30am-12pm</u>

### Inside the Front Gate

- Tue: <u>9am-3:30pm</u>
- Check-In

### Welcome Center Window

 Mon-Sat: <u>8am-</u> <u>10:55am/1pm-3:55pm</u>

Mailing address: 232 S. 12th Ave Phoenix, AZ 85007

### \*Requires Key Campus ID

### Elaine

- Schedule: (602) 848-1717
- M-F: <u>8am-5pm</u>

### Andre House

• Sat-Thur: 10am-3pm

# STORAGE

- Outside LDRC
  - Everyday: <u>7am-</u> <u>11am/2pm-6pm</u>
  - First Come, First Serve Monthly Check in required

### **Homeless ID Project**

Document Storage Only

Θ

• Intakes: Tue 12pm-3pm &

homelesscourtprogram@hsc-

• Court session: <u>Third Tuesday</u>

• Set Aside and Record Sealing

• 3rd Tuesday of the month

after homeless court

**SENIOR SERVICES (55+)** 

Housing Navigation

• Intake hours: 7:30am-1pm

• Summer Day Room Hours:

7am-7:30pm (June-Sept)

Thur 8am-12pm

every month 1pm

**Community Legal Services** 

• Contact: 602-342-6952

• Mon-Fri: <u>8am-1pm</u>

# LAUNDRY

Mon/Tue: <u>10am</u>
Drop off 9:15am

• Pick Up 3pm

**LEGAL SERVICES** 

• Inside LDRC

Homeless Court

az.org

Clinic

Justa Center

• Inside LDRC