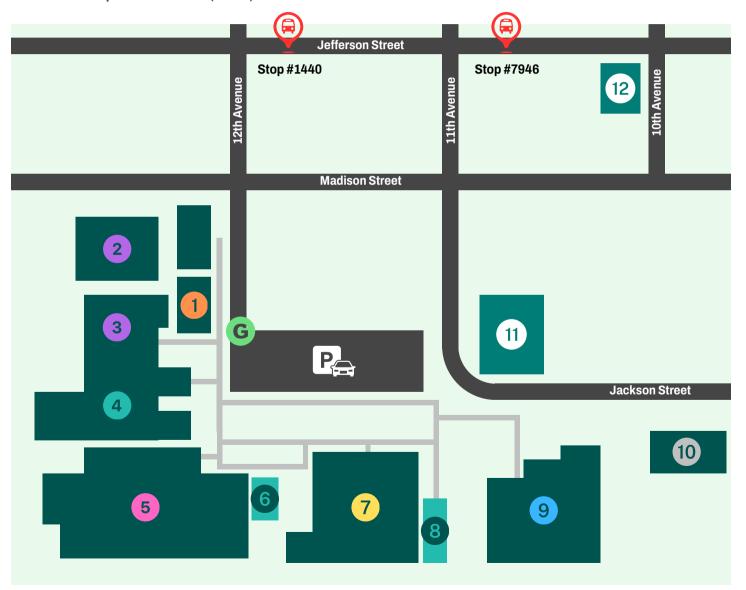

# **Map of Key Campus**

Brian Garcia Welcome Center | Open Daily 6:30am - 11:00pm

206 S. 12th Avenue | Phoenix, AZ | 85007

24-hour phone line: (602) 229-5155

## Legend

- Front Gate
- Brian Garcia Welcome Center
- Circle the City Respite
- Circle the City Clinic
- Brighter Way Dental
- Central Arizona Shelter Services
- Storage
- Lodestar Day Resource Center
- 8 Showers
- St. Vincent de Paul
- 10 Respiro Shelter
- Andre House (Off-Campus)
- Justa Center(Off-Campus)
- Bus Stop